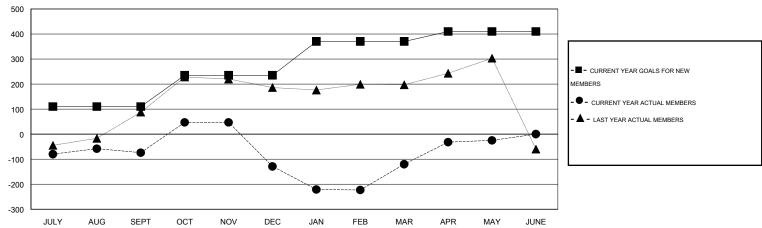

### GOALS AND ACTUAL MEMBERS CUMULATIVE

| DROPPED CLUBS: 10  DROPPED MEMBERS |     | 75 CLUBS OF 108 ADDED 1 OR MORE<br>NEW MEMBERS | GENDER DISTRIBUTION  MALE 3,423 (89)  FEMALE 403 (10.5) |     |
|------------------------------------|-----|------------------------------------------------|---------------------------------------------------------|-----|
| DECEASED                           | 14  | OLIOK UEDE FOR UEALTU                          |                                                         |     |
| CLUB CANCELLED                     | 212 | CLICK HERE FOR HEALTH ASSESSMENT DATA          | FAMILY UNIT MEMBERS                                     | 649 |
| OTHER                              | 324 | AND COMMENT STATES                             | HEAD OF HOUSEHOLD                                       |     |
| TOTAL                              | 550 |                                                | NON-HEAD OF HOUSEHOLD                                   | 332 |

# GMT: Mahesh Pasqual LOCATION INDIA GMT CA 6

|                       |                  | Clubs     |                  | Members          |                       |                    |                                     |                    |
|-----------------------|------------------|-----------|------------------|------------------|-----------------------|--------------------|-------------------------------------|--------------------|
| RESULTS FOR 2014-2015 |                  |           |                  |                  | RESULTS FOR 2014-2015 |                    |                                     |                    |
| QUARTER               | NEW CLUB<br>GOAL | NEW CLUBS | DROPPED<br>CLUBS | NET<br>GAIN/LOSS | QUARTER               | NEW MEMBER<br>GOAL | CHARTER AND<br>NEW MEMBERS<br>ADDED | DROPPED<br>MEMBERS |
| JULY/AUG/SEPT         | 3                | 0         | 0                | 0                | JULY/AUG/SEPT         | 110                | 83                                  | 157                |
| OCT/NOV/DEC           | 2                | 1         | 7                | -6               | OCT/NOV/DEC           | 125                | 153                                 | 208                |
| JAN/FEB/MAR           | 3                | 1         | 3                | -2               | JAN/FEB/MAR           | 135                | 140                                 | 131                |
| APR/MAY/JUNE          | 2                | 1         | 0                | 1                | APR/MAY/JUNE          | 40                 | 149                                 | 54                 |