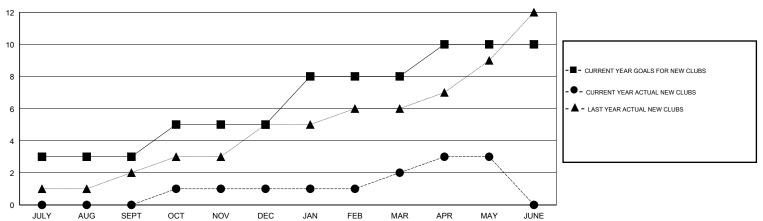

### GOALS AND ACTUAL NEW CLUBS CUMULATIVE

# GMT: Mahesh Pasqual LOCATION INDIA GMT CA 6

|                       |                  | Clubs     |                  | Members          |                       |                    |                                     |                    |
|-----------------------|------------------|-----------|------------------|------------------|-----------------------|--------------------|-------------------------------------|--------------------|
| RESULTS FOR 2014-2015 |                  |           |                  |                  | RESULTS FOR 2014-2015 |                    |                                     |                    |
| QUARTER               | NEW CLUB<br>GOAL | NEW CLUBS | DROPPED<br>CLUBS | NET<br>GAIN/LOSS | QUARTER               | NEW MEMBER<br>GOAL | CHARTER AND<br>NEW MEMBERS<br>ADDED | DROPPED<br>MEMBERS |
| JULY/AUG/SEPT         | 3                | 0         | 0                | 0                | JULY/AUG/SEPT         | 110                | 83                                  | 157                |
| OCT/NOV/DEC           | 2                | 1         | 7                | -6               | OCT/NOV/DEC           | 125                | 153                                 | 208                |
| JAN/FEB/MAR           | 3                | 1         | 3                | -2               | JAN/FEB/MAR           | 135                | 140                                 | 131                |
| APR/MAY/JUNE          | 2                | 1         | 0                | 1                | APR/MAY/JUNE          | 40                 | 149                                 | 54                 |